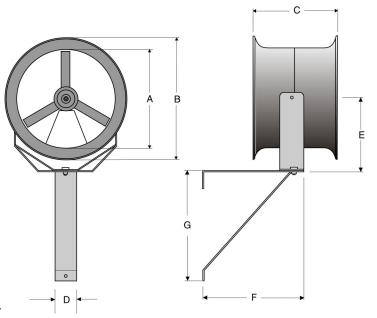

ROMLA VENTILATOR CO. 9668 Heinrich Hertz Drive • Unit D San Diego, California 92154 Ph (619) 946-1224 Fax (619) 946-1227

| AF- CW DIMENSIONS AND WEIGHTS |        |    |    |   |        |    |        |            |
|-------------------------------|--------|----|----|---|--------|----|--------|------------|
| SIZE                          | А      | В  | С  | D | Е      | F  | G      | SHIP<br>WT |
| 14                            | 14-1/2 | 20 | 16 | 4 | 12-3/4 | 27 | 27-1/4 | 61         |
| 18                            | 19     | 24 | 16 | 4 | 15     | 27 | 27-1/4 | 86         |
| 22                            | 22-1/4 | 29 | 16 | 4 | 16-5/8 | 27 | 27-1/4 | 92         |
| 30                            | 30-1/2 | 37 | 22 | 4 | 20-3/4 | 27 | 27-1/4 | 149        |